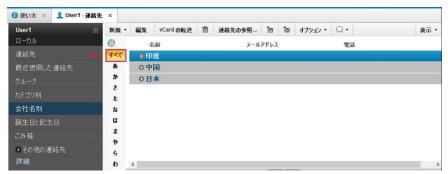

Notes 9.0.1 personal names.nsf is able to single out Company Contacts in By Company view > each Index.

All the company contacts are sorted in By Company > All when you want to see all the Company Contacts.

Notes 11.0.1 pernames.nsf does not have CompanyNameYomi field and it is not able to single out company contacts.

Only By Company > All show Company Contacts when company names is double bytes characters like Japanese.