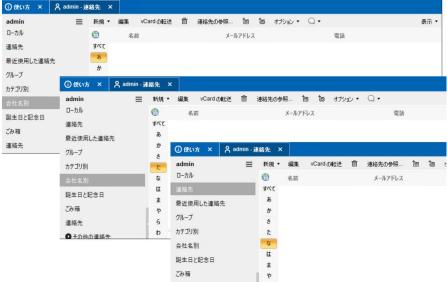

Notes 11.0.1 pernames.nsf does not have CompanyNameYomi field and it is not able to single out company contacts.

Only By Company > All show Company Contacts when company names is double bytes characters like Japanese.