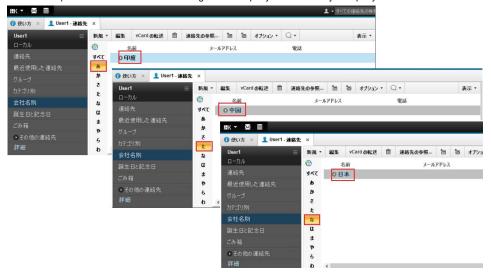

Notes 9.0.1 personal names.nsf is able to single out Company Contacts in By Company view > each Index.

All the company contacts are sorted in By Company > All when you want to see all the Company Contacts.

Notes 11.0.1 pernames.nsf does not have CompanyNameYomi field and it is not able to single out company contacts.

Only By Company > All show Company Contacts when company names is double bytes characters like Japanese.